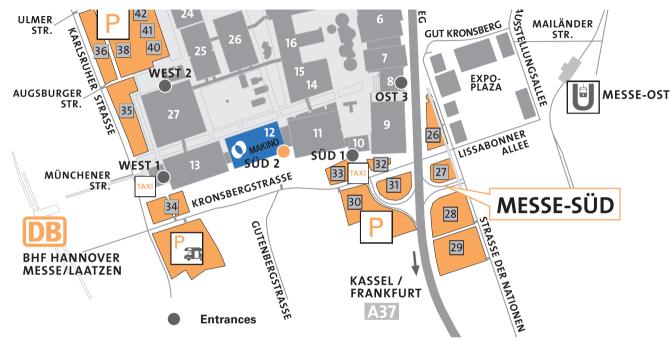

## Makino booth location:

### By Taxi:

Taxi ranks are located at the Entrances **NORD 2, WEST 1 + 3** and **SÜD 1** of Hannover Exhibition Centre. The travel time between Hannover Exhibition Centre and the Airport is about 30 minutes, depending on the volume of traffic. To call a taxi phone +49 (511) 3811.

### By Underground:

Take the **U-Bahn** Line 8 or Line 18 from **Hauptbahnhof** (Hannover Main Station) to **Messe Nord** and you will reach Hannover Exhibition Centre in about 18 minutes (Entrances **NORD 1 + NORD 2**).