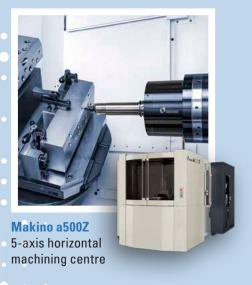

At this year's EMO, Makino will exhibit a wide spectrum of new technologies on more than 1,200 m², featuring horizontal and vertical 5-axis as well as EDM solutions for industrial components as well as die and mould applications. Numerous **Customer Support Technologies** will be exhibited, highlighting automation, machine monitoring, predictive maintenance, voice control, augmented reality as well as autonomous production.